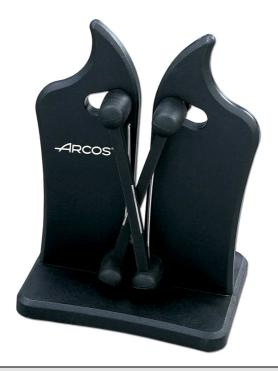

## TECHNICAL SHEET KNIFE SHARPENER REF. 6100

## DESCRIPTION

Knife Sharpener constructed with a highly durable synthetic ABS plastic frame, offers perfection in knife sharpening in a lighter.

Easy to use, with the right cutting angle, no scratches on the blade surface and without hot.

## **MATERIALS**

The knife sharpener is produced in ABS plastic and the metal inserts are made of special carbide with a very high hardness (about 93 HRc). This value is higher that the average of any knife.